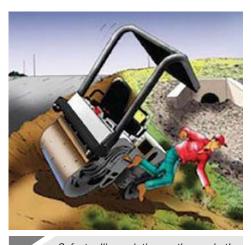

## ROADWIDERER®

1-844-494-3363 | Sales@RoadWidenerLLC.com www.RoadWidenerLLC.com

## **OFFSET VIBE ROLLER** - PRODUCT BENEFITS







Offset feature allows operator to stay on the road while rolling and compacting shoulders and ditches.



- Attaches to any machine via SAE quick connector coupling
- Requires only standard flow hydraulics
- Remote control puts functions in the hands of the operator
- Vibratory feature creates optimal compaction
- Can roll stone, asphalt, RAP, dirt
- Interchangeable rollers, multiple widths available (3 feet shown)
- Can roll outside slope of shoulder, not just horizontal edges (up to 30-degree drum pivot)
- Can be dropped down into trenches drum goes to 30 inches below mounting point
- 3' drum weight: 825 lbs. | total unit weight: 1,575 lbs.







Safest rolling solution on the market!