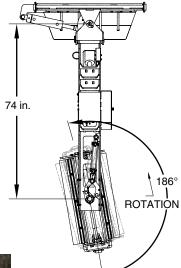

## **OFFSET VIBE ROLLER** - PRODUCT BENEFITS

Offset feature allows operator to stay on the road while rolling and compacting shoulders and ditches.

- Attaches to any machine via SAE quick connector coupling
- Requires only standard flow hydraulics
- Remote control puts functions in the hands of the operator
- Vibratory feature creates optimal compaction
- Can roll stone, asphalt, RAP, dirt
- Interchangeable rollers, multiple widths available (3 feet shown)
- Can roll outside slope of shoulder, not just horizontal edges (up to 30-degree drum pivot)
- Can be dropped down into trenches drum goes to 30 inches below mounting point
- 3' drum weight: 825 lbs. | total unit weight: 1,575 lbs.

Safest rolling solution on the market!