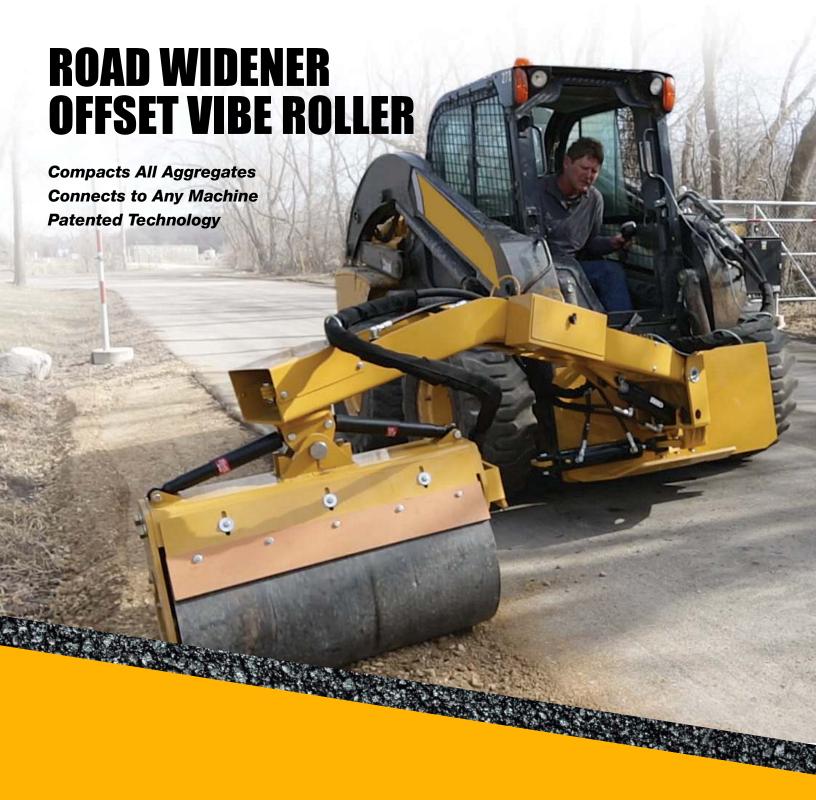

## **OFFSET VIBE ROLLER** - PRODUCT BENEFITS

Offset feature allows operator to stay on the road while rolling and compacting shoulders and ditches.

- Attaches to any machine via SAE quick connector coupling
- Requires only standard flow hydraulics
- Remote control puts functions in the hands of the operator
- Vibratory feature creates optimal compaction
- Can roll stone, asphalt, RAP, dirt
- Interchangeable rollers, multiple widths available (3 feet shown)
- Can roll outside slope of shoulder, not just horizontal edges (up to 30-degree drum pivot)
- Can be dropped down into trenches drum goes to 30 inches below mounting point
- 3' drum weight: 825 lbs. | total unit weight: 1,575 lbs.