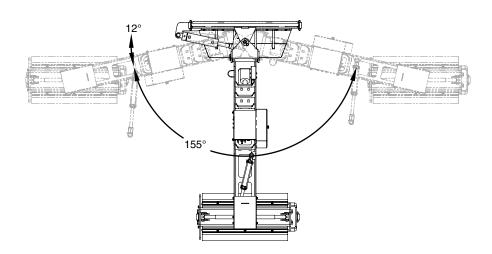

## **OFFSET VIBE ROLLER** - PRODUCT BENEFITS

Offset feature allows operator to stay on the road while rolling and compacting shoulders and ditches.

- Attaches to any machine via SAE quick connector coupling
- Requires only standard flow hydraulics
- Remote control puts functions in the hands of the operator
- Vibratory feature creates optimal compaction
- Can roll stone, asphalt, RAP, dirt
- Interchangeable rollers, multiple widths available (3 feet shown)
- Can roll outside slope of shoulder, not just horizontal edges (up to 30-degree drum pivot)
- Can be dropped down into trenches drum goes to 30 inches below mounting point
- 3' drum weight: 825 lbs. | total unit weight: 1,575 lbs.