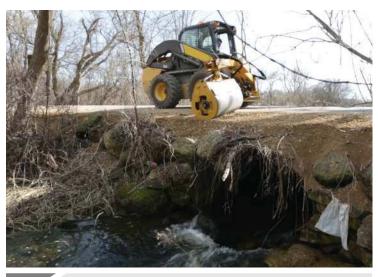

## **OFFSET VIBE ROLLER - PRODUCT BENEFITS**

Safest rolling solution on the market!

- Safest roller on the market one-of-a kind attachment
- Attaches to any machine via SAE quick connector coupling
- Requires only standard flow hydraulics
- Remote control puts functions in the hands of the operator
- Vibratory feature creates optimal compaction
- · Can roll stone, asphalt, RAP, dirt
- Multiple roller widths 2', 3', and 4'
- Can roll outside slope of shoulder, not just horizontal edges (up to 30-degree drum pivot)
- Can be dropped down into trenches drum goes to 30 inches below mounting point