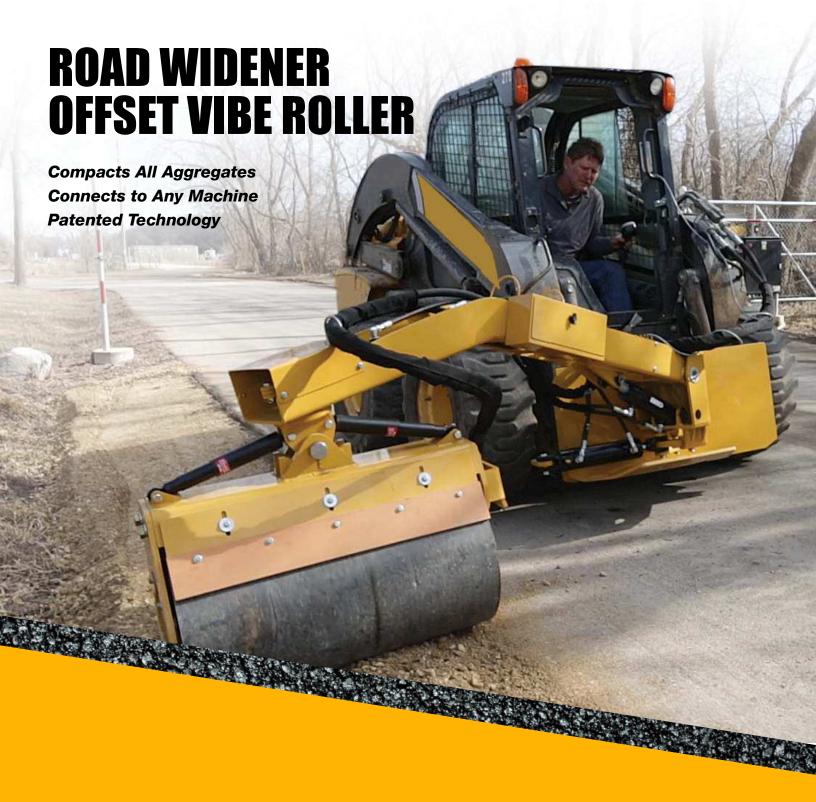

Unique versatility creates unmatched safety.

## **OFFSET VIBE ROLLER - PRODUCT BENEFITS**

Safest rolling solution on the market!

- Safest roller on the market one-of-a kind attachment
- Attaches to any machine via SAE quick connector coupling
- Requires only standard flow hydraulics
- Remote control puts functions in the hands of the operator
- Vibratory feature creates optimal compaction
- · Can roll stone, asphalt, RAP, dirt
- Multiple roller widths 2', 3', and 4'
- Can roll outside slope of shoulder, not just horizontal edges (up to 30-degree drum pivot)
- Can be dropped down into trenches drum goes to 30 inches below mounting point