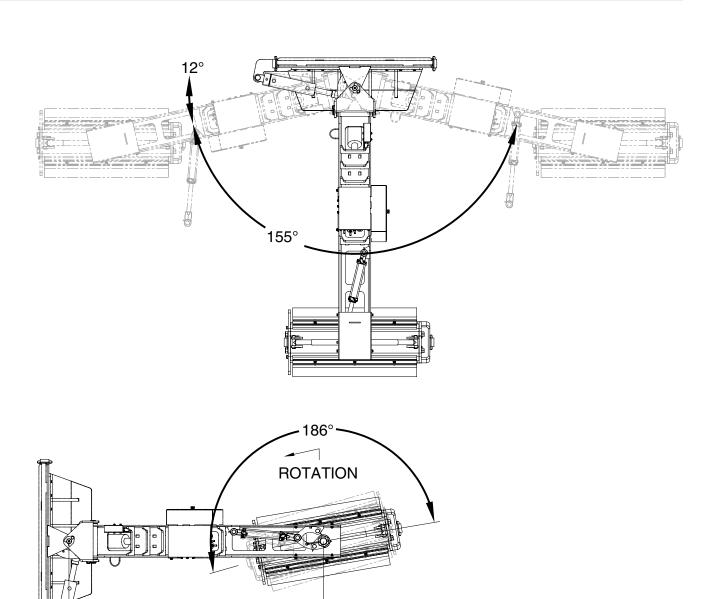

## **OFFSET VIBE ROLLER - PRODUCT BENEFITS**

Safest rolling solution on the market!

- Safest roller on the market one-of-a kind attachment
- Attaches to any machine via SAE quick connector coupling
- Requires only standard flow hydraulics
- Remote control puts functions in the hands of the operator
- Vibratory feature creates optimal compaction
- · Can roll stone, asphalt, RAP, dirt
- Multiple roller widths 2', 3', and 4'
- Can roll outside slope of shoulder, not just horizontal edges (up to 30-degree drum pivot)
- Can be dropped down into trenches drum goes to 30 inches below mounting point